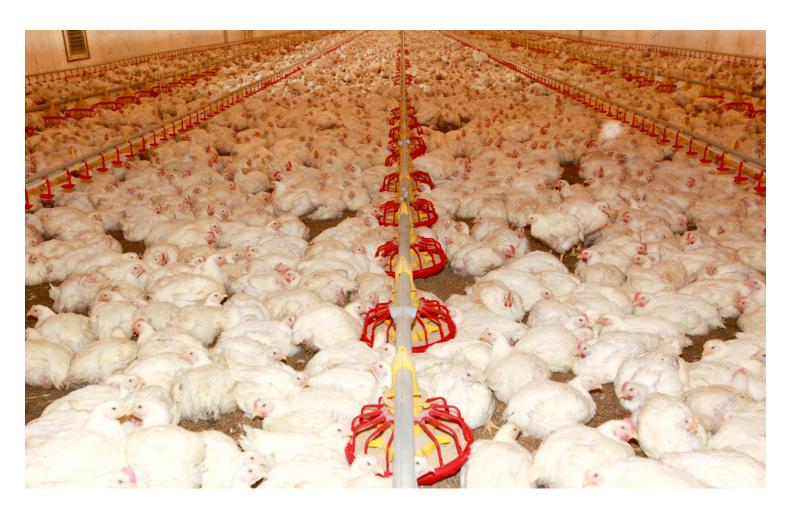

# Silo and Auger Feeding System

- Feed Silo( \* can design with pneumatic loading)
- Broiler feed line system

1. Feed Silo . 2. Silo boot 3. Delivery system (pipe and auger)

4. Feed motor 5. Broiler feed line

Broiler Feed Line System