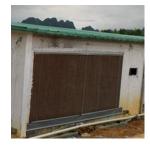

# Cooling Pad System for Livestock and Industry

Cooling Pad Specifications

| α  | β  | h | D       | W       | Н              |
|----|----|---|---------|---------|----------------|
| 45 | 45 | 7 | 100/150 | 300/600 | 1500/1800/2000 |
| 45 | 15 | 7 | 100/150 | 300/600 | 1500/1800/2000 |

### Feature:

- Used for livestock and industry
- Cooling pad paper made by corrugate fiber paper with special chemical treatment.
- The ingenious structure make the water well-distributed.
- Frame material is aluminum oxide, with corrosion resistant, and long service life