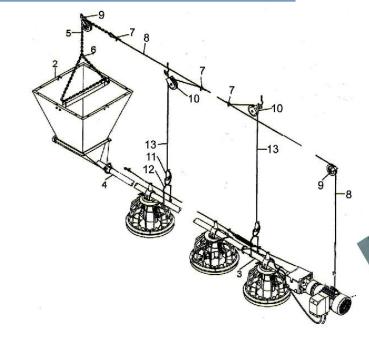

General Assembling Drawing for Broiler Feed

- 1.Motor 2.Hopper 3.End tube 4.Feed pipe with auger
- 5.Hanging chain 6.S hook 7.φ6 steel wire clip
- 8.φ5 steel wire 9.Pulley 105mm 10.Pulley 45mm
- 11.Cable lock 12. Pipe hanger
- 13. Steel wire 3mm