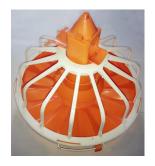

# Silo and Auger Feeding System

- Feed Silo( \* can design with pneumatic loading)
- Broiler feed line system

1. Feed Silo . 2. Silo boot 3. Delivery system (pipe and auger)

4. Feed motor 5. Broiler feed line