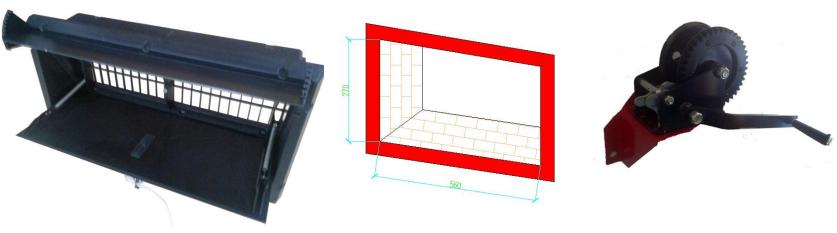

### Feature:

- High quality plastic , high durability , ageing resistant .
- 3 different opening angles could be setup, according to the distance to 36"fan and 24"fan.
- Resetting spring will close air inlet automatically to keep house as an enclosed space.
- Fresh air enters into the center of house from air inlet and then falls down to chicken back, which could avoid cold-stress..

Deflector: it can adjust the direction of the wind

Door: it can prevent the deformation without spring

Side Wall Inlet System - Extra Large

Feature:

Dimension:1200\*500mm

PVC material

Without distortion even in cold weather