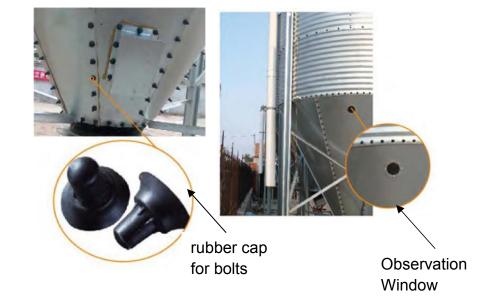

# Silo and Auger Feeding System

- Feed Silo( \* can design with pneumatic loading)
- Broiler feed line system

1. Feed Silo . 2. Silo boot 3. Delivery system (pipe and auger)

4. Feed motor 5. Broiler feed line