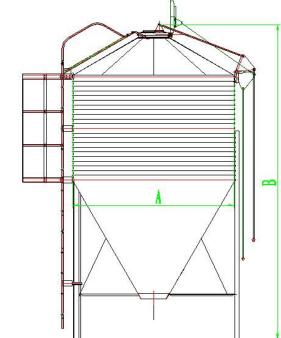

# Silo Specificatioms

| Code    | Volume | Height-B(m) | Diameter of the |  |  |
|---------|--------|-------------|-----------------|--|--|
| No.     | (m3)   |             | silo-A(m)       |  |  |
| RF17801 | 3.90   | 3.36        | 1.78            |  |  |
| RF17802 | 6.00   | 4.26        | 1.78            |  |  |
| RF26502 | 16.06  | 5.6         | 2.65            |  |  |
| RF26503 | 20.99  | 6.5         | 2.65            |  |  |
| RF30504 | 34.78  | 7.6         | 3.05            |  |  |
| RF36503 | 40     | 6.6         | 3.65            |  |  |
| RF36504 | 49.2   | 7.5         | 3.65            |  |  |
|         |        |             |                 |  |  |