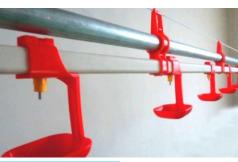

# **Nipple Drinking System**

### Feature:

A: PVC pipe - 100% virgin material

B: Customize according to your need: 10nipples/3m, 12nipples/3m, 15nipples/3m

C: Easy to install, the package including all accessory for hanging.

Broiler & Breeder Nipple