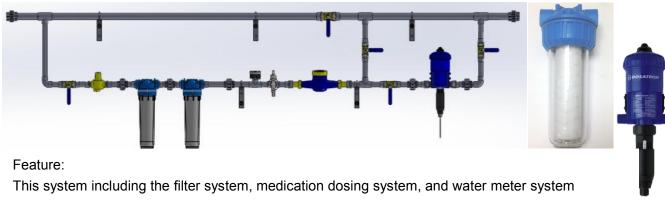

# **Water Line Front Part**

A: filter: 5 micro filtering protect the water line and nipple from blocking and leaking

B: All piping and valves are included in the package