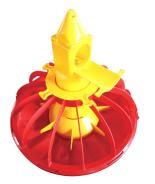

### **Pan Feature**

Pan diameter 330mm

Pan material: 100% virgin PE material

With anti- UV additive Feed capacity: 55 birds/ pan Pan bottom can use as starter pan Pan use: starting from 1-day age.

Cleaning :hang dry, wash by high pressure

water,

easy cleaning.

Bottom shape: wave-shape bottom and flat

bottom are all available to choose.