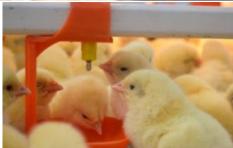

### **Pan Feature**

Pan diameter 330mm

Pan material: 100% virgin PE material

With anti- UV additive Feed capacity: 55 birds/ pan Pan bottom can use as starter pan Pan use: starting from 1-day age.

Cleaning :hang dry, wash by high pressure

water,

easy cleaning.

Bottom shape: wave-shape bottom and flat

bottom are all available to choose.