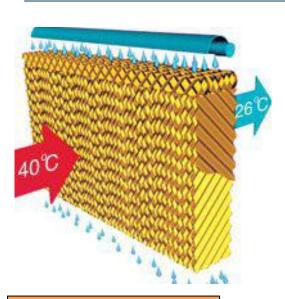

# Cooling Pad System for Livestock and Industry

Cooling Pad Specifications

| α  | β  | h | D       | W       | Н              |
|----|----|---|---------|---------|----------------|
| 45 | 45 | 7 | 100/150 | 300/600 | 1500/1800/2000 |
| 45 | 15 | 7 | 100/150 | 300/600 | 1500/1800/2000 |

### Feature:

- Used for livestock and industry
- Cooling pad paper made by corrugate fiber paper with special chemical treatment.
- The ingenious structure make the water well-distributed.
- Frame material is aluminum oxide, with corrosion resistant, and long service life