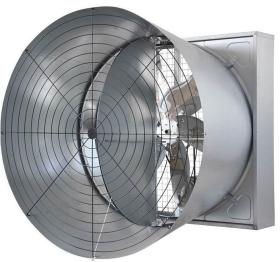

# 50 Inch Butterfly Cone Fan

Feature:

Siemens Motor / China brand motor

Blade size: 1270mm

Fan box size: 1380\* 1380mm Fan capacity: 49520m3/h

Material for blade: stainless steel

Material for fan frame: hot galvanized sheet

275G

Shutter open type: Butterfly

Belt : MITSUBOSHI