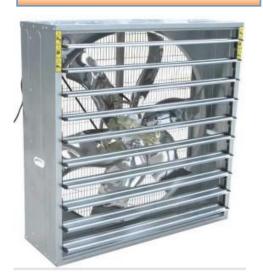

### 50 Inch Box Fan With Shutter

Feature:

Siemens Motor / China brand motor

Blade size: 1270mm

Fan box size: 1380\* 1380mm Fan capacity: 43000m3/h

Material for blade: stainless steel

Material for fan frame: hot galvanized sheet 275G

Back mesh: hot galvanized mesh Shutter open type: central-fugal : MITSUBOSHI Belt

Spare parts photo

Blade-pulley

Motor

Opening-system

6-complete blade

Belt

---- Choose spare parts as you need.