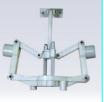

# **Pressure Regulator**

Feature:

A: Adjusting the water pressure according to the bird age, easy to operate.

B: Display pipe is made by transparent soft material, convenient to observe water pressure and lift the water line during harvest