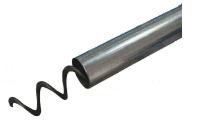

## **Delivery System**

Feed pipe: Ø45mm \*1.2mm thickness

Auger: Made in South Africa

Delivery:450Kg/h