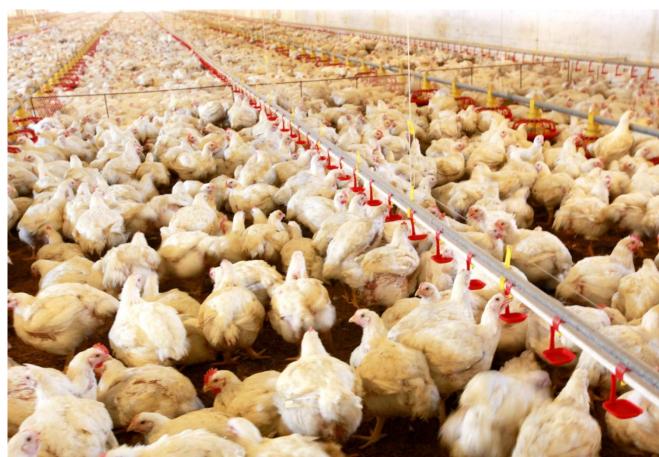

# Silo and Auger Feeding System

- Feed Silo( \* can design with pneumatic loading)
- Broiler feed line system

1. Feed Silo . 2. Silo boot 3. Delivery system (pipe and auger)

4. Feed motor 5. Broiler feed line

Broiler Feed Line System