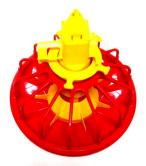

- 1.Motor 2.Hopper 3.End tube 4.Feed pipe with auger
- 5.Hanging chain 6.S hook 7.φ6 steel wire clip
- 8.φ5 steel wire 9.Pulley 105mm 10.Pulley 45mm
- 11.Cable lock 12. Pipe hanger
- 13. Steel wire 3mm



Broiler Feed Line System



### **Pan Feature**

Pan diameter 330mm

Pan material: 100% virgin PE material

With anti- UV additive Feed capacity: 55 birds/ pan Pan bottom can use as starter pan Pan use: starting from 1-day age.

Cleaning :hang dry, wash by high pressure

water,

easy cleaning.

Bottom shape: wave-shape bottom and flat

bottom are all available to choose.



### **Drive Motor**

Power: 0.75KW

\*we can customize for you

## **Delivery System**

Feed pipe: Ø45mm \*1.2mm thickness

Auger: Made in South Africa

Delivery:450Kg/h

# ALL KINDS OF FEED PAN FOR YOUR CHOICES











## OTHER SPARE PARTS AVAILABLE TO SUPPLY



Feed pipe & auger





Pulley

Feed motor

Company: Henan Poul Tech Machinery Co., Ltd.

Tel/Fax:+86-(0)371-56797621

Address: ROOM NORTHEAST, 14FLOOR, NATIONAL UNIVERSITY TECH PARK, CHANGCHUN ROAD, ZHENGZHOU HIGH-TECH ZONE, HENAN, CHINA.

www.poultech.net



HENAN POUL TECH MACHINERY CO., LTD.

-----Poultry Livestock Equipment and Solution Provider



# AUGERMATIC FEEDING SYSTEM

--SIMPLE AND RELIABLE



HENAN POUL TECH MACHINERY CO., LTD.

-----Poultry Livestock Equipment and Solution Provider





# POULTECH DRINKING SYSTEM

Company: Henan Poul Tech Machinery Co., Ltd.

kevinpoultech@aliyun.com poultrycn@gmail.com Mobile:+8615515963558.

Address:ROOM NORTHEAST, 14FLOOR, NATIONAL UNIVERSITY TECH PARK, CHANGCHUN ROAD, ZHENGZHOU HIGH-TECH