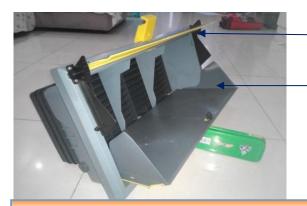

Deflector: it can adjust the direction of the wind

Door: it can prevent the deformation without spring

Side Wall Inlet System - Extra Large

Feature:

Dimension:1200\*500mm

PVC material

Without distortion even in cold weather