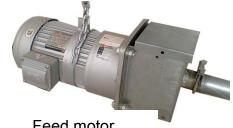

in 6.S hook 7.φ6 steel wire clip
- 8.φ5 steel wire 9.Pulley 105mm 10.Pulley 45mm
- 11.Cable lock 12. Pipe hanger
- 13. Steel wire 3mm



Broiler Feed Line System



### **Pan Feature**

Pan diameter 330mm

Pan material: 100% virgin PE material

With anti- UV additive Feed capacity: 55 birds/ pan Pan bottom can use as starter pan Pan use: starting from 1-day age.

Cleaning :hang dry, wash by high pressure

water,

easy cleaning.

Bottom shape: wave-shape bottom and flat

bottom are all available to choose.



### **Drive Motor**

Power: 0.75KW

\*we can customize for you

## **Delivery System**

Feed pipe: Ø45mm \*1.2mm thickness

Auger: Made in South Africa

Delivery:450Kg/h

# ALL KINDS OF FEED PAN FOR YOUR CHOICES











## OTHER SPARE PARTS AVAILABLE TO SUPPLY



Feed pipe & auger





Pulley

Feed motor

Company: Henan Poul Tech Machinery Co., Ltd.

Tel/Fax:+86-(0)371-56797621

Address: ROOM NORTHEAST, 14FLOOR, NATIONAL UNIVERSITY TECH PARK, CHANGCHUN ROAD, ZHENGZHOU HIGH-TECH ZONE, HENAN, CHINA.

www.poultech.net



HENAN POUL TECH MACHINERY CO., LTD.

-----Poultry Livestock Equipment and Solution Provider



# AUGERMATIC FEEDING SYSTEM

--SIMPLE AND RELIABLE



HENAN POUL TECH MACHINERY CO., LTD.

-----Poultry Livestock Equipment and Solution Provider





# POULTECH DRINKING SYSTEM

Company: Henan Poul Tech Machinery Co., Ltd.

kevinpoultech@aliyun.com poultrycn@gmail.com Mobile:+8615515963558.

Address:ROOM NORTHEAST, 14FLOOR, NATIONAL UNIVERSITY TECH PARK, CHANGCHUN ROAD, ZHENGZHOU HIGH-TECH ZONE, HENAN, CHINA.

# **Water Line Front Part**



A: filter: 5 micro