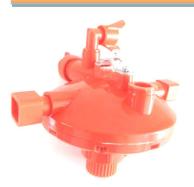

# **Pressure Regulator**

Feature:

A: Adjusting the water pressure according to the bird age, easy to operate.

B: Display pipe is made by transparent soft material, convenient to observe water pressure and lift the water line during harvest

C: Simplified design, and easy to change from water drinking to flushing