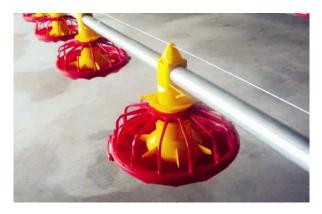

# Silo and Auger Feeding System

- Feed Silo( \* can design with pneumatic loading)
- Broiler feed line system

1. Feed Silo . 2. Silo boot 3. Delivery system (pipe and auger)

4. Feed motor 5. Broiler feed line

Broiler Feed Line System