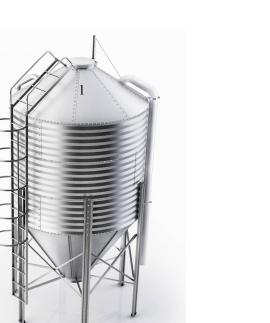

# Silo and Auger Feeding System

- Feed Silo( \* can design with pneumatic loading)
- Broiler feed line system

1. Feed Silo . 2. Silo boot 3. Delivery system (pipe and auger)

4. Feed motor 5. Broiler feed line