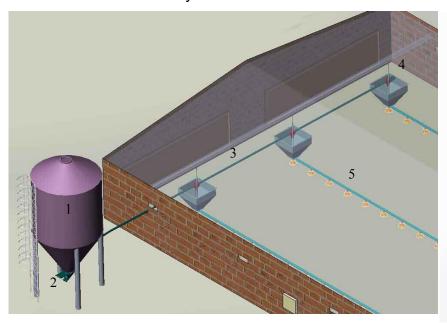

# Silo and Auger Feeding System

- Feed Silo( \* can design with pneumatic loading)
- Broiler feed line system

1. Feed Silo . 2. Silo boot 3. Delivery system (pipe and auger)

4. Feed motor 5. Broiler feed line

General Assembling Drawing for Broiler Feed

- 1.Motor 2.Hopper 3.End tube 4.Feed pipe with auger
- 5.Hanging chain 6.S hook 7.φ6 steel wire clip
- 8.φ5 steel wire 9.Pulley 105mm 10.Pulley 45mm
- 11.Cable lock 12. Pipe hanger
- 13. Steel wire 3mm