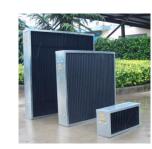

# Cooling Pad System for Livestock and Industry

Cooling Pad Specifications

| α  | β  | h | D       | W       | Н              |
|----|----|---|---------|---------|----------------|
| 45 | 45 | 7 | 100/150 | 300/600 | 1500/1800/2000 |
| 45 | 15 | 7 | 100/150 | 300/600 | 1500/1800/2000 |

### Feature:

- Used for livestock and industry
- Cooling pad paper made by corrugate fiber paper with special chemical treatment.
- The ingenious structure make the water well-distributed.
- Frame material is aluminum oxide, with corrosion resistant, and long service life