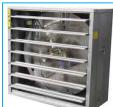

### 50 Inch Box Fan With Shutter

Feature:

Siemens Motor / China brand motor

Blade size: 1270mm

Fan box size: 1380\* 1380mm Fan capacity: 43000m3/h

Material for blade: stainless steel

Material for fan frame: hot galvanized sheet 275G

Back mesh: hot galvanized mesh Shutter open type: central-fugal : MITSUBOSHI Belt

Spare parts photo

Blade-pulley

Motor

Opening-system

6-complete blade

Belt

---- Choose spare parts as you need.