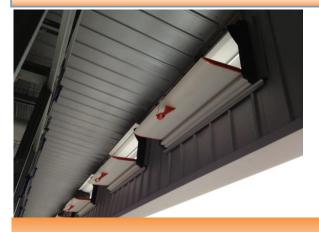

# Side Wall Air Inlet System - Usual Dimension

### Feature:

- High quality plastic , high durability , ageing resistant .
- 3 different opening angles could be setup, according to the distance to 36"fan and 24"fan.
- Resetting spring will close air inlet automatically to keep house as an enclosed space.
- Fresh air enters into the center of house from air inlet and then falls down to chicken back, which could avoid cold-stress..