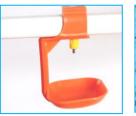

# Silo and Auger Feeding System

- Feed Silo( \* can design with pneumatic loading)
- Broiler feed line system

1. Feed Silo . 2. Silo boot 3. Delivery system (pipe and auger)

4. Feed motor 5. Broiler feed line