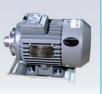

and lift the water line during harvest

C: Simplified design, and easy to change from water drinking to flushing

# **Nipple Drinking System**



### Feature:

A: PVC pipe - 100% virgin material

B: Customize according to your need: 10nipples/3m, 12nipples/3m, 15nipples/3m

C: Easy to install, the package including all accessory for hanging.







Broiler & Breeder Nipple

Impex nipple

Drinking cup

End kit



# HENAN POUL TECH MACHINERY CO.,LTD.

### 50 Inch Box Fan With Shutter



Feature:

Siemens Motor / China brand motor

Blade size: 1270mm

Fan box size: 1380\* 1380mm Fan capacity: 43000m3/h

Material for blade: stainless steel

Material for fan frame: hot galvanized sheet 275G

Back mesh: hot galvanized mesh Shutter open type: central-fugal : MITSUBOSHI Belt

Spare parts photo











Blade-pulley

Motor

Opening-system

6-complete blade

Belt

---- Choose spare parts as you need.

# 50 Inch Butterfly Cone Fan



Feature:

Siemens Motor / China brand motor

Blade size: 1270mm

Fan box size: 1380\* 1380mm Fan capacity: 49520m3/h

Material for blade: stainless steel

Material for fan frame: hot galvanized sheet

275G

Shutter open type: Butterfly

Belt : MITSUBOSHI



## 50 Inch Hanging Fan



Feature:

Siemens Motor / China brand motor

Blade size: 1270mm

Fan box size: 1380\* 1380mm Fan capacity: 45890m3/h

Material for blade : stainless steel

Material for fan frame: hot galvanized sheet 275G

Belt : MITSUBOSHI

Note : your best choice for open-style house .

just hang in the house of poultry or cattle, easy

installation

# Others Spare Parts For Ventilation