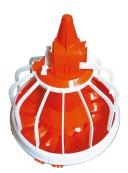

- 1.Motor 2.Hopper 3.End tube 4.Feed pipe with auger
- 5.Hanging chain 6.S hook 7.φ6 steel wire clip
- 8.φ5 steel wire 9.Pulley 105mm 10.Pulley 45mm
- 11.Cable lock 12. Pipe hanger
- 13. Steel wire 3mm



Broiler Feed Line System



### **Pan Feature**

Pan diameter 330mm

Pan material: 100% virgin PE material

With anti- UV additive Feed capacity: 55 birds/ pan Pan bottom can use as starter pan Pan use: starting from 1-day age.

Cleaning :hang dry, wash by high pressure

water,

easy cleaning.

Bottom shape: wave-shape bottom and flat

bottom are all available to choose.



### **Drive Motor**

Power: 0.75KW

\*we can customize for you

## **Delivery System**

Feed pipe: Ø45mm \*1.2mm thickness

Auger: Made in South Africa

Delivery:450Kg/h

# ALL KINDS OF FEED PAN FOR YOUR CHOICES











## OTHER SPARE PARTS AVAILABLE TO SUPPLY



Feed pipe & auger





Pulley

Feed motor

Company: Henan Poul Tech Machinery Co., Ltd.

Tel/Fax:+86-(0)371-56797621

Address: ROOM NORTHEAST, 14FLOOR, NATIONAL UNIVERSITY TECH PARK, CHANGCHUN ROAD, ZHENGZHOU HIGH-TECH ZONE, HENAN, CHINA.

www.poultech.net



HENAN POUL TECH MACHINERY CO., LTD.

-----Poultry Livestock Equipment and Solution Provider



# AUGERMATIC FEEDING SYSTEM

--SIMPLE AND RELIABLE



HENAN POUL TECH MACHINERY CO., LTD.

-----Poultry Livestock Equipment and Solution Provider





# POULTECH DRINKING SYSTEM

Company: Henan Poul Tech Machinery Co., Ltd.

kevinpoultech@aliyun.com poultrycn@gmail.com Mobile:+8615515963558.

Address:ROOM NORTHEAST, 14FLOOR, NATIONAL UNIVERSITY TECH PARK, CHANGCHUN ROAD, ZHENGZHOU HIGH-TECH Z