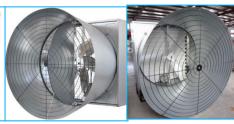

# 50 Inch Butterfly Cone Fan

Feature:

Siemens Motor / China brand motor

Blade size: 1270mm

Fan box size: 1380\* 1380mm Fan capacity: 49520m3/h

Material for blade: stainless steel

Material for fan frame: hot galvanized sheet

275G

Shutter open type: Butterfly

Belt : MITSUBOSHI