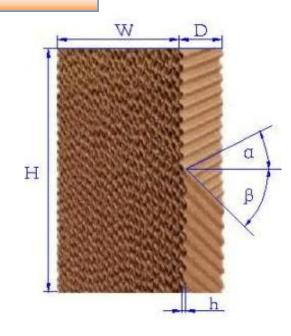

# Cooling Pad System for Livestock and Industry

Cooling Pad Specifications

| α  | β  | h | D       | W       | Н              |
|----|----|---|---------|---------|----------------|
| 45 | 45 | 7 | 100/150 | 300/600 | 1500/1800/2000 |
| 45 | 15 | 7 | 100/150 | 300/600 | 1500/1800/2000 |

### Feature:

- Used for livestock and industry
- Cooling pad paper made by corrugate fiber paper with special chemical treatment.
- The ingenious structure make the water well-distributed.
- Frame material is aluminum oxide, with corrosion resistant, and long service life