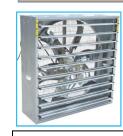

## 50 Inch Hanging Fan

Feature:

Siemens Motor / China brand motor

Blade size: 1270mm

Fan box size: 1380\* 1380mm Fan capacity: 45890m3/h

Material for blade : stainless steel

Material for fan frame: hot galvanized sheet 275G

Belt : MITSUBOSHI

Note : your best choice for open-style house .

just hang in the house of poultry or cattle, easy

installation