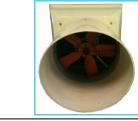

## 50 Inch Hanging Fan

Feature:

Siemens Motor / China brand motor

Blade size: 1270mm

Fan box size: 1380\* 1380mm Fan capacity: 45890m3/h

Material for blade : stainless steel

Material for fan frame: hot galvanized sheet 275G

Belt : MITSUBOSHI

Note : your best choice for open-style house .

just hang in the house of poultry or cattle, easy

installation