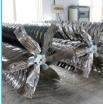

### 50 Inch Box Fan With Shutter

Feature:

Siemens Motor / China brand motor

Blade size: 1270mm

Fan box size: 1380\* 1380mm Fan capacity: 43000m3/h

Material for blade: stainless steel

Material for fan frame: hot galvanized sheet 275G

Back mesh: hot galvanized mesh Shutter open type: central-fugal : MITSUBOSHI Belt

Spare parts photo

Blade-pulley

Motor

Opening-system

6-complete blade

Belt

---- Choose spare parts as you need.