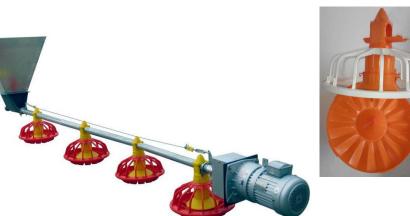

Broiler Feed Line System

### **Pan Feature**

Pan diameter 330mm

Pan material: 100% virgin PE material

With anti- UV additive Feed capacity: 55 birds/ pan Pan bottom can use as starter pan Pan use: starting from 1-day age.

Cleaning :hang dry, wash by high pressure

### **Drive Motor**

Power: 0.75KW

\*we can customize for you

## **Delivery System**

Feed pipe: Ø45mm \*1.2mm thickness

Auger: Made in South Africa

Delivery:450Kg/h