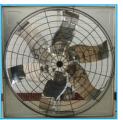

### 50 Inch Box Fan With Shutter

Feature:

Siemens Motor / China brand motor

Blade size: 1270mm

Fan box size: 1380\* 1380mm Fan capacity: 43000m3/h

Material for blade: stainless steel

Material for fan frame: hot galvanized sheet 275G

Back mesh: hot galvanized mesh Shutter open type: central-fugal : MITSUBOSHI Belt

Spare parts photo

Blade-pulley

Motor

Opening-system

6-complete blade

Belt

---- Choose spare parts as you need.