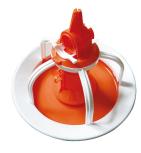

### **Pan Feature**

Pan diameter 330mm

Pan material: 100% virgin PE material

With anti- UV additive Feed capacity: 55 birds/ pan Pan bottom can use as starter pan Pan use: starting from 1-day age.

Cleaning :hang dry, wash by high pressure

water,

easy cleaning.

Bottom shape: wave-shape bottom and flat

bottom are all available to choose.