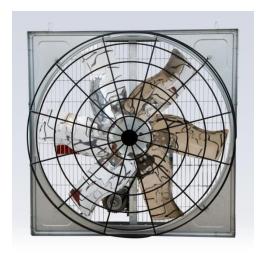

### 50 Inch Box Fan With Shutter

Feature:

Siemens Motor / China brand motor

Blade size: 1270mm

Fan box size: 1380\* 1380mm Fan capacity: 43000m3/h

Material for blade: stainless steel

Material for fan frame: hot galvanized sheet 275G

Back mesh: hot galvanized mesh Shutter open type: central-fugal : MITSUBOSHI Belt

Spare parts photo

Blade-pulley

Motor

Opening-system

6-complete blade

Belt

---- Choose spare parts as you need.