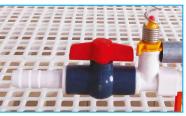

# **Water Line Front Part**

A: filter: 5 micro filtering protect the water line and nipple from blocking and leaking

B: All piping and valves are included in the package

# **Pressure Regulator**

Feature:

A: Adjusting the water pressure according to the bird age, easy to operate.

B: Display pipe is made by transparent soft material, convenient to observe water pressure and lift the water line during harvest

C: Simplified design, and easy to change from water drinking to flushing